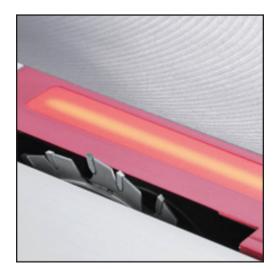

## New Altendorf Sliding Table Saw Model F45 with eye level F45 EvoDrive controls

- Maximum sawblade diameter 450mm
- Sliding table length 3200mm
- ON/OFF switches mounted on sliding table
- Main motor 5.5kW (7.5HP), 3/4/5000 rpm, manuall adjustable
- RAPIDO scoring system inc. sawblade for 2-axis scoring unit for 1-way tilt
- 3-AXIS scoring unit with motorised vertical, lateral width setting for 1-way tilt with park
- LED lightstrip to mark scorer danger zone
- Crosscut-mitre fence:manual setting via graduated scale, stops to 3500mm
- Rip Fence: motorised setting, 1300mm
- Main table extension 840mm
- Infeed support roller, swing away
- STEG: additional workpiece support mounted on sliding table
- Quick action manual clamp, clamping from to 175mm
- Double sided mitre fence, DUPLEX, stops to 1350mm, with manual length compensation