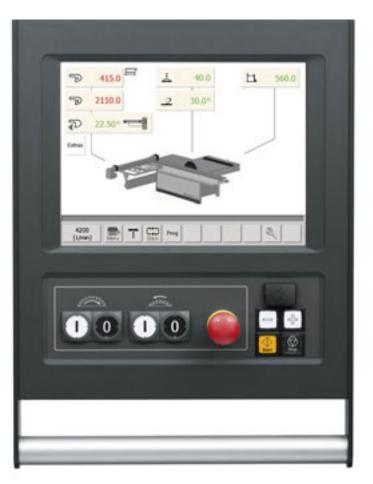

## New Altendorf Sliding Table Saw Model F45 with eye level F45 EvoDrive controls

- Maximum sawblade diameter 450mm
- Sliding table length 3200mm
- ON/OFF switches mounted on sliding table
- Main motor 5.5kW (7.5HP), 3/4/5000 rpm, manuall adjustable
- RAPIDO scoring system inc. sawblade for 2-axis scoring unit for 1-way tilt
- 3-AXIS scoring unit with motorised vertical, lateral width setting for 1-way tilt with park
- LED lightstrip to mark scorer danger zone
- Crosscut-mitre fence:manual setting via graduated scale, stops to 3500mm
- Rip Fence: motorised setting, 1300mm
- Main table extension 840mm
- Infeed support roller, swing away
- STEG: additional workpiece support mounted on sliding table
- Quick action manual clamp, clamping from to 175mm
- Double sided mitre fence, DUPLEX, stops to 1350mm, with manual length compensation