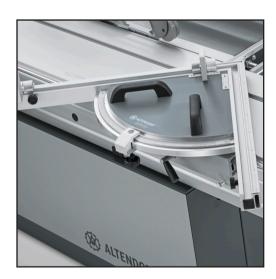

## New Altendorf Sliding Table Saw Model F45 with eye level F45 EvoDrive controls

- Maximum sawblade diameter 450mm
- Sliding table length 3200mm
- ON/OFF switches mounted on sliding table
- Main motor 5.5kW (7.5HP), 3/4/5000 rpm, manuall adjustable
- RAPIDO scoring system inc. sawblade for 2-axis scoring unit for 1-way tilt
- 3-AXIS scoring unit with motorised vertical, lateral width setting for 1-way tilt with park
- LED lightstrip to mark scorer danger zone
- Crosscut-mitre fence:manual setting via graduated scale, stops to 3500mm
- Rip Fence: motorised setting, 1300mm
- Main table extension 840mm
- Infeed support roller, swing away
- STEG: additional workpiece support mounted on sliding table
- Quick action manual clamp, clamping from to 175mm
- Double sided mitre fence, DUPLEX, stops to 1350mm, with manual length compensation